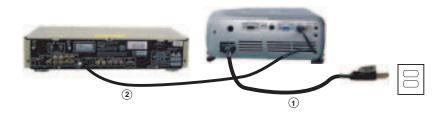

#### **Connecting to a Computer**

| 1 | Power cord  |
|---|-------------|
| 2 | RS232 cable |